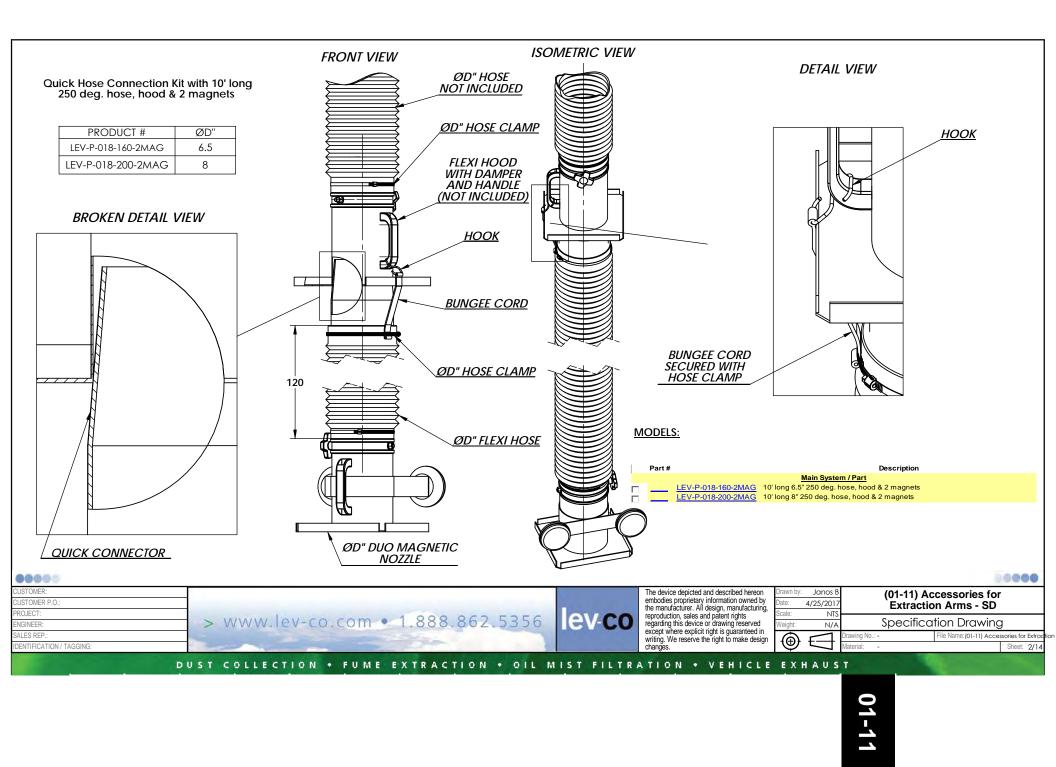

| PRODUCT # | ØD'' |
|-----------|------|
| SM-100    | 4    |
| SM-125    | 5    |
| SM-160    | 6.5  |
| SM-200    | 8    |

Part #

| <u>SM-100</u> |
|---------------|
| <u>SM-125</u> |
| SM-160        |
| SM-200        |
|               |

### Description Hood Options Safety mesh for 100mm (4")Ø hood. Safety mesh for 125mm (5")Ø hood. Safety mesh for 160mm (6.5")Ø hood. Safety mesh for 200mm (8")Ø hood.

ØD

| PRODUCT # | ØD" |
|-----------|-----|
| P-017-160 | 6.5 |
| P-018-160 | 6.5 |
| P-017-200 | 8   |
| P-018-200 | 8   |

# MODELS:

| Part # |                  |
|--------|------------------|
|        | <u>P-017-160</u> |
|        | P-017-200        |
|        | <u>P-018-160</u> |
|        | <u>P-018-200</u> |

# Description

- Misc. Options

2m (6.5') - 160mm (6.5")Ø Extension Hose for extraction arms c/w magnetic nozzle 2m (6.5') - 200mm (8") Ø Extension Hose for extraction arms c/w magnetic nozzle 3m (10') - 160mm (6.5")Ø Extension Hose for extraction arms c/w magnetic nozzle 3m (10') - 200mm (8") Ø Extension Hose for extraction arms c/w magnetic nozzle