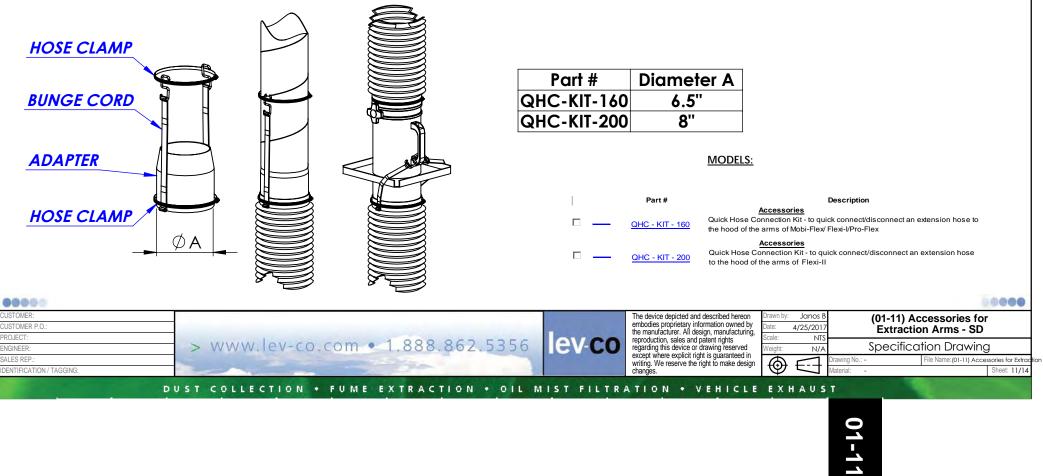

| PRODUCT # | ØD'' |
|-----------|------|
| SM-100    | 4    |
| SM-125    | 5    |
| SM-160    | 6.5  |
| SM-200    | 8    |

Part #

| <u>SM-100</u> |
|---------------|
| <u>SM-125</u> |
| SM-160        |
| SM-200        |
|               |

### Description Hood Options Safety mesh for 100mm (4")Ø hood. Safety mesh for 125mm (5")Ø hood. Safety mesh for 160mm (6.5")Ø hood. Safety mesh for 200mm (8")Ø hood.

ØD

| PRODUCT # | ØD" |
|-----------|-----|
| P-017-160 | 6.5 |
| P-018-160 | 6.5 |
| P-017-200 | 8   |
| P-018-200 | 8   |

# MODELS:

| Part # |                  |
|--------|------------------|
|        | <u>P-017-160</u> |
|        | P-017-200        |
|        | <u>P-018-160</u> |
|        | <u>P-018-200</u> |