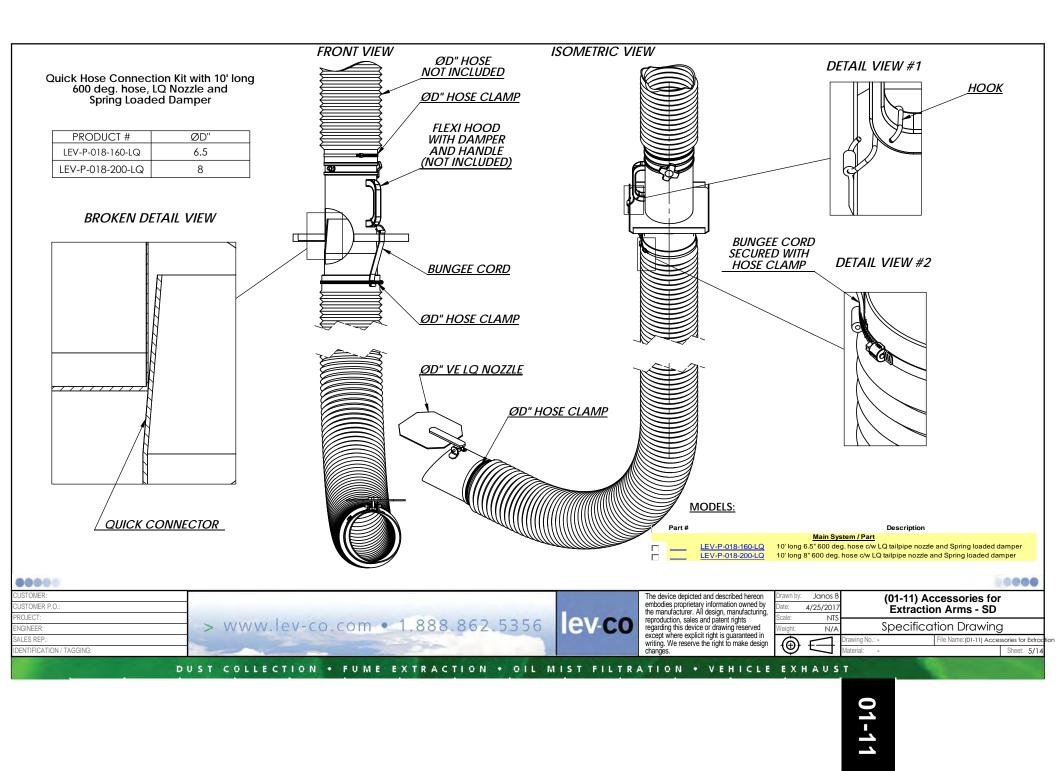

### Description Hood Options Safety mesh for 100mm (4")Ø hood. Safety mesh for 125mm (5")Ø hood. Safety mesh for 160mm (6.5")Ø hood. Safety mesh for 200mm (8")Ø hood.

ØD

| PRODUCT # | ØD" |
|-----------|-----|
| P-017-160 | 6.5 |
| P-018-160 | 6.5 |
| P-017-200 | 8   |
| P-018-200 | 8   |

# MODELS:

| Part # |                  |
|--------|------------------|
|        | <u>P-017-160</u> |
|        | P-017-200        |
|        | <u>P-018-160</u> |
|        | <u>P-018-200</u> |

# Description

- Misc. Options

2m (6.5') - 160mm (6.5")Ø Extension Hose for extraction arms c/w magnetic nozzle 2m (6.5') - 200mm (8") Ø Extension Hose for extraction arms c/w magnetic nozzle 3m (10') - 160mm (6.5")Ø Extension Hose for extraction arms c/w magnetic nozzle 3m (10') - 200mm (8") Ø Extension Hose for extraction arms c/w magnetic nozzle