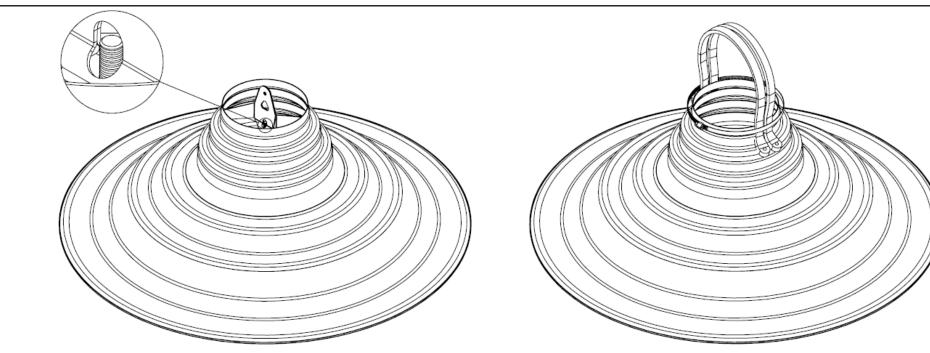

**RELH-X-X** 

RELH-X-X-EXT

01-11

В В А А **6**"Ø RELH-10-18 **10**"∅ **18**"Ø 18"Ø **RELH-6-18** RELH-10-24 10"Ø 24"Ø **6**"Ø 24" Ø **RELH-6-24 10**"∅ **36**"∅ **6**"Ø **36**"Ø RELH-10-36 RELH-6-36 **RELH-12-18** 12" Ø **18**"∅ **8**"Ø 18" Ø **RELH-8-18** 12" Ø 24"Ø ØВ **RELH-8-24 8**"Ø 24"Ø RELH-12-24 12" Ø **8**"Ø **36**"∅ RELH-12-36 **36**"Ø **RELH-8-36** 