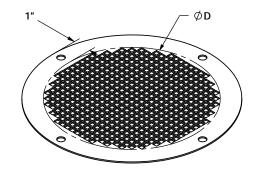

| PRODUCT # | ØD'' |
|-----------|------|
| SM-100    | 4    |
| SM-125    | 5    |
| SM-160    | 6.5  |
| SM-200    | 8    |

Part #

| <u>SM-100</u> |
|---------------|
| <u>SM-125</u> |
| SM-160        |
| SM-200        |
|               |

### Description Hood Options Safety mesh for 100mm (4")Ø hood. Safety mesh for 125mm (5")Ø hood. Safety mesh for 160mm (6.5")Ø hood. Safety mesh for 200mm (8")Ø hood.

ØD

| PRODUCT # | ØD" |
|-----------|-----|
| P-017-160 | 6.5 |
| P-018-160 | 6.5 |
| P-017-200 | 8   |
| P-018-200 | 8   |