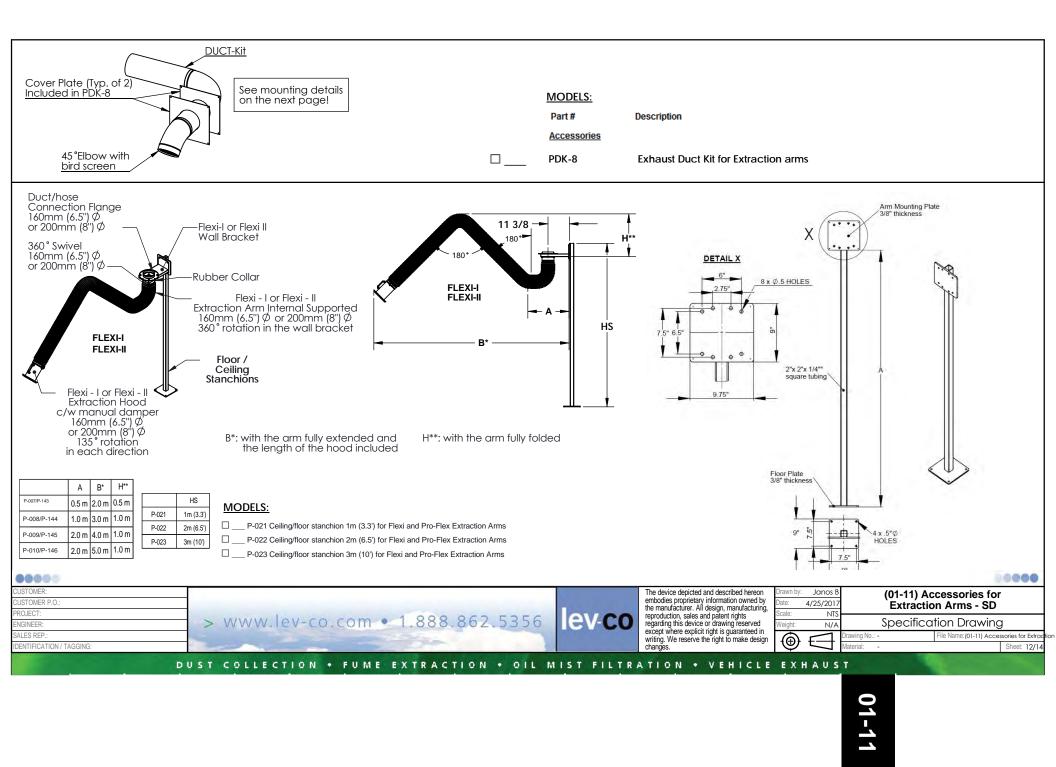

# Description

- Misc. Options

2m (6.5') - 160mm (6.5")Ø Extension Hose for extraction arms c/w magnetic nozzle 2m (6.5') - 200mm (8") Ø Extension Hose for extraction arms c/w magnetic nozzle 3m (10') - 160mm (6.5")Ø Extension Hose for extraction arms c/w magnetic nozzle 3m (10') - 200mm (8") Ø Extension Hose for extraction arms c/w magnetic nozzle