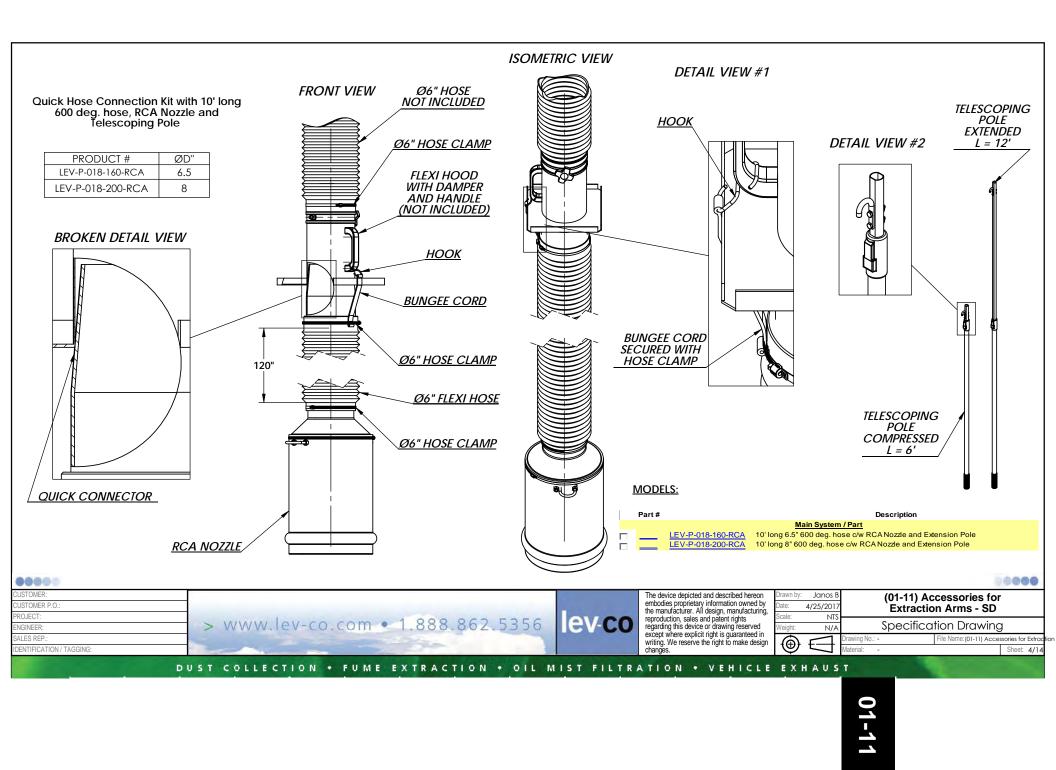

| PRODUCT # | ØD'' |
|-----------|------|
| SM-100    | 4    |
| SM-125    | 5    |
| SM-160    | 6.5  |
| SM-200    | 8    |

Part #

| <u>SM-100</u> |
|---------------|
| <u>SM-125</u> |
| SM-160        |
| SM-200        |
|               |

### Description Hood Options Safety mesh for 100mm (4")Ø hood. Safety mesh for 125mm (5")Ø hood. Safety mesh for 160mm (6.5")Ø hood. Safety mesh for 200mm (8")Ø hood.

ØD

| PRODUCT # | ØD" |
|-----------|-----|
| P-017-160 | 6.5 |
| P-018-160 | 6.5 |
| P-017-200 | 8   |
| P-018-200 | 8   |

# MODELS:

| Part # |                  |
|--------|------------------|
|        | <u>P-017-160</u> |
|        | P-017-200        |
|        | <u>P-018-160</u> |
|        | <u>P-018-200</u> |

# Description

- Misc. Options

2m (6.5') - 160mm (6.5")Ø Extension Hose for extraction arms c/w magnetic nozzle 2m (6.5') - 200mm (8") Ø Extension Hose for extraction arms c/w magnetic nozzle 3m (10') - 160mm (6.5")Ø Extension Hose for extraction arms c/w magnetic nozzle 3m (10') - 200mm (8") Ø Extension Hose for extraction arms c/w magnetic nozzle