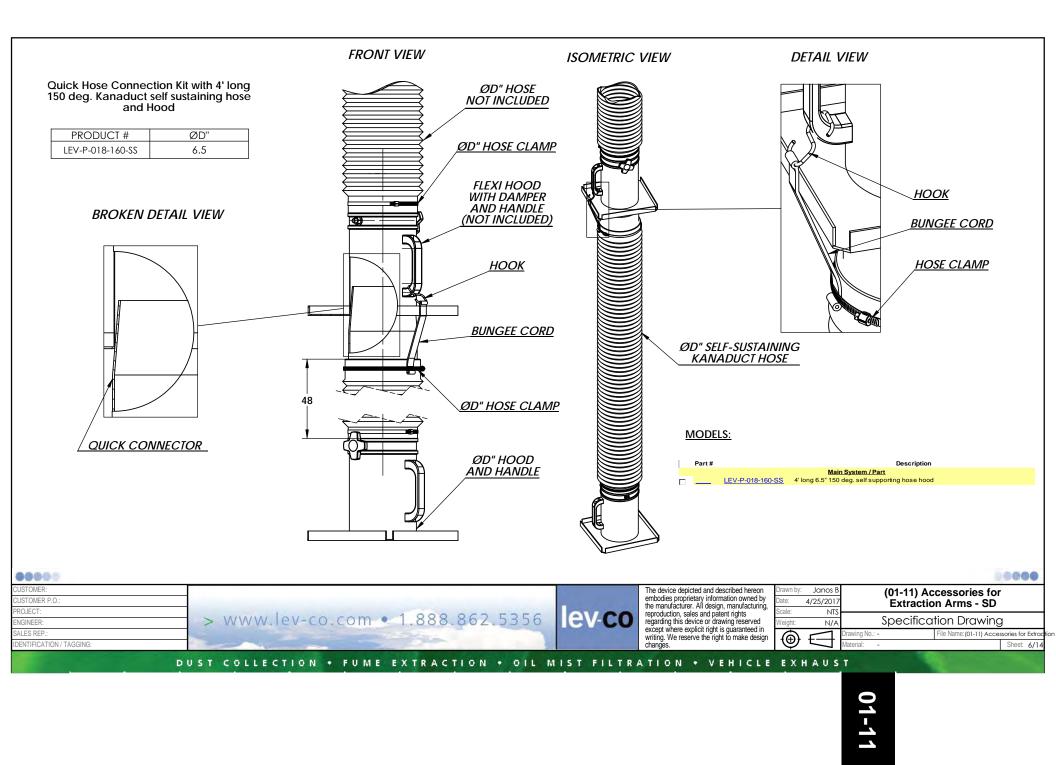

### Description Hood Options Safety mesh for 100mm (4")Ø hood. Safety mesh for 125mm (5")Ø hood. Safety mesh for 160mm (6.5")Ø hood. Safety mesh for 200mm (8")Ø hood.

ØD

| PRODUCT # | ØD" |
|-----------|-----|
| P-017-160 | 6.5 |
| P-018-160 | 6.5 |
| P-017-200 | 8   |
| P-018-200 | 8   |

# MODELS:

| Part # |                  |
|--------|------------------|
|        | <u>P-017-160</u> |
|        | P-017-200        |
|        | <u>P-018-160</u> |
|        | <u>P-018-200</u> |

# Description

- Misc. Options

2m (6.5') - 160mm (6.5")Ø Extension Hose for extraction arms c/w magnetic nozzle 2m (6.5') - 200mm (8") Ø Extension Hose for extraction arms c/w magnetic nozzle 3m (10') - 160mm (6.5")Ø Extension Hose for extraction arms c/w magnetic nozzle 3m (10') - 200mm (8") Ø Extension Hose for extraction arms c/w magnetic nozzle