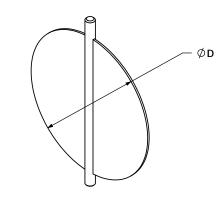

#### Description

Magnetic Hoods Wagnetic Hood-125mm (5")Ø w/ damper Wagnetic Hood-160mm (6.3")Ø w/ damper Wagnetic Hood-152mm (6")Ø w/ damper Magnetic Hood-250mm (10")Ø w/ damper Magnetic Hood-100mm (4")Ø w/ damper