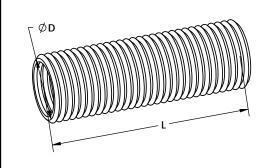

| PRODUCT # | ØD" | L [F†] |
|-----------|-----|--------|
| S-200-2   | 8   | 7      |
| S-200-3   | 8   | 11     |
| S-200-4   | 8   | 14     |
| S-160-2   | 6.4 | 7.5    |
| S-160-3   | 6.4 | 11     |
| S-160-4   | 6.4 | 16     |
| S-160-5   | 6.4 | 18     |
| S-160-6   | 6.4 | 20     |

MODELS:

| Part # |                |
|--------|----------------|
|        | <u>S-200-2</u> |
|        | <u>S-200-3</u> |
|        | <u>S-200-4</u> |
|        | S-160-2        |
|        | S-160-3        |
|        | S-160-4        |
|        | S-160-5        |
|        | <u>S-160-6</u> |

### Description

-Replacement Hoses 7 ft. of 8" dia. hose - blue (replacement hose for P-143) 11 ft. of 8" dia. hose - blue (replacement hose for P-144) 14 ft. of 8" dia. hose - blue (replacement hose for P-002 and P-007) 7.5 ft. of 6.4" dia. hose - blue (replacement hose for P-003 and P-008) 16 ft. of 6.4" dia. hose - blue (replacement hose for P-009) 18 ft. of 6.4" dia. hose - blue (replacement hose for P-009) 20 ft. of 6.4" dia. hose - blue (replacement hose for P-010) 20 ft. of 6.4" dia. hose - blue (replacement hose for P-010)