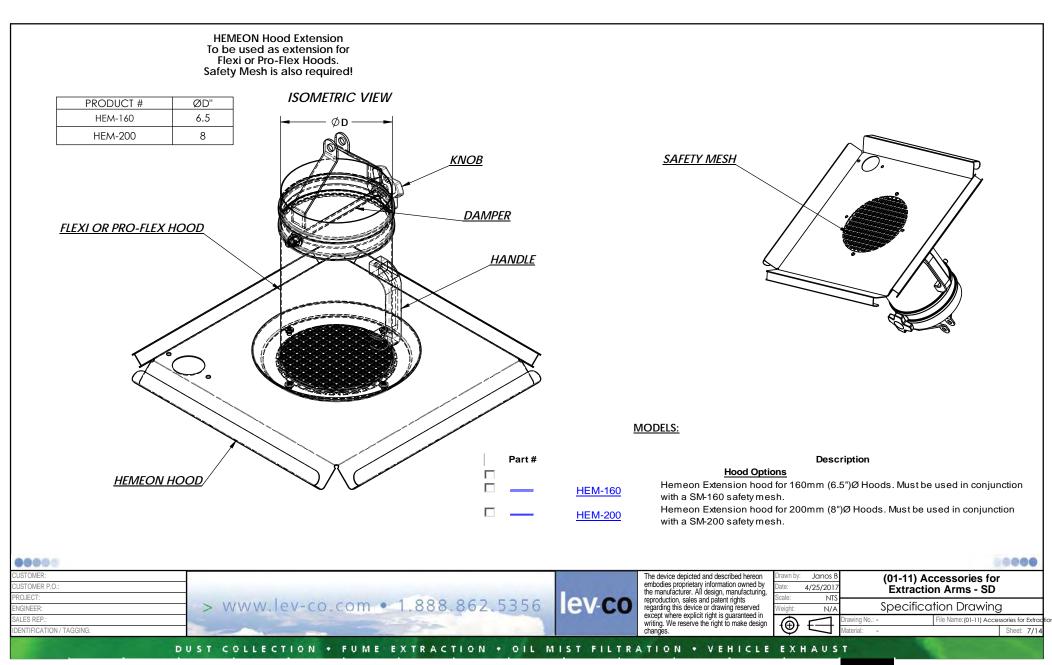

| PRODUCT # | ØD'' |
|-----------|------|
| SM-100    | 4    |
| SM-125    | 5    |
| SM-160    | 6.5  |
| SM-200    | 8    |

Part #

| <u>SM-100</u> |
|---------------|
| <u>SM-125</u> |
| SM-160        |
| SM-200        |
|               |

### Description Hood Options Safety mesh for 100mm (4")Ø hood. Safety mesh for 125mm (5")Ø hood. Safety mesh for 160mm (6.5")Ø hood. Safety mesh for 200mm (8")Ø hood.

ØD

| PRODUCT # | ØD" |
|-----------|-----|
| P-017-160 | 6.5 |
| P-018-160 | 6.5 |
| P-017-200 | 8   |
| P-018-200 | 8   |