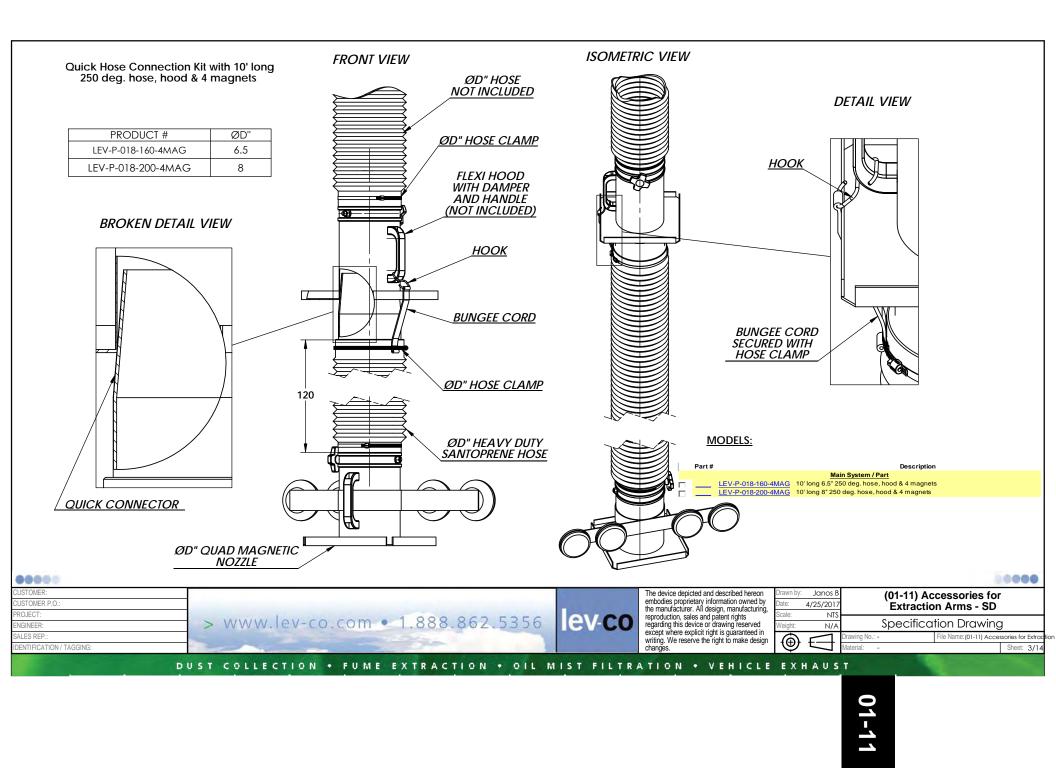

| PRODUCT # | ØD'' |
|-----------|------|
| SM-100    | 4    |
| SM-125    | 5    |
| SM-160    | 6.5  |
| SM-200    | 8    |

Part #

| <u>SM-100</u> |
|---------------|
| <u>SM-125</u> |
| SM-160        |
| SM-200        |
|               |

### Description Hood Options Safety mesh for 100mm (4")Ø hood. Safety mesh for 125mm (5")Ø hood. Safety mesh for 160mm (6.5")Ø hood. Safety mesh for 200mm (8")Ø hood.

ØD

| PRODUCT # | ØD" |
|-----------|-----|
| P-017-160 | 6.5 |
| P-018-160 | 6.5 |
| P-017-200 | 8   |
| P-018-200 | 8   |

# MODELS:

| Part # |                  |
|--------|------------------|
|        | <u>P-017-160</u> |
|        | P-017-200        |
|        | <u>P-018-160</u> |
|        | <u>P-018-200</u> |

# Description

- Misc. Options

2m (6.5') - 160mm (6.5")Ø Extension Hose for extraction arms c/w magnetic nozzle 2m (6.5') - 200mm (8") Ø Extension Hose for extraction arms c/w magnetic nozzle 3m (10') - 160mm (6.5")Ø Extension Hose for extraction arms c/w magnetic nozzle 3m (10') - 200mm (8") Ø Extension Hose for extraction arms c/w magnetic nozzle